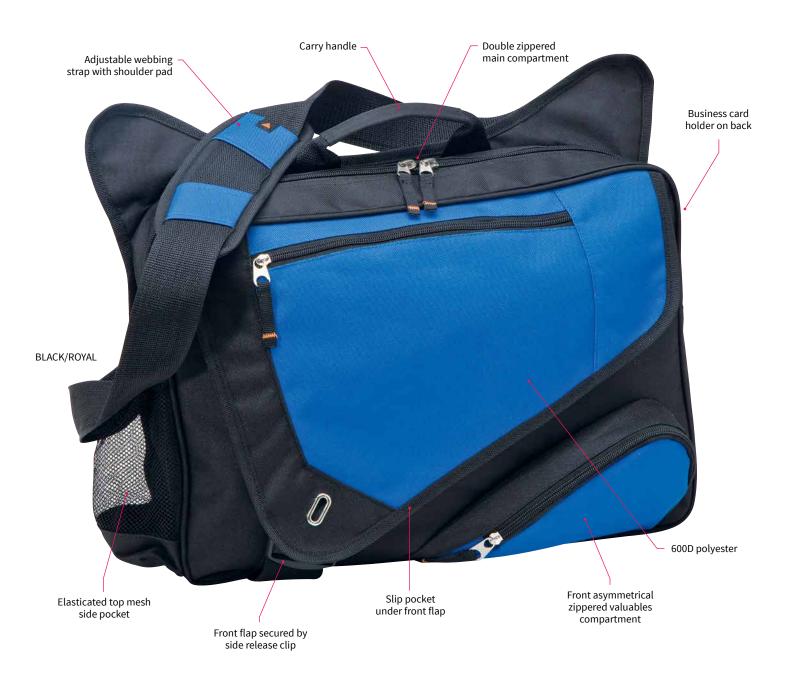

**DESCRIPTION:** • 600D polyester

• Front flap secured by side release clip

· Front asymmetrical zippered valuables compartment

• Elasticated mesh side pockets

Double zippered main compartment

Slip pocket under front flap

Carry handle

Adjustable webbing strap with shoulder pad

Business card holder on back

**COLOURWAYS:** Black/Royal

**PACKAGING:** Each bag packed in an individual poly bag with a silica gel sachet.

**CARTON QUANTITY:** 20 pieces